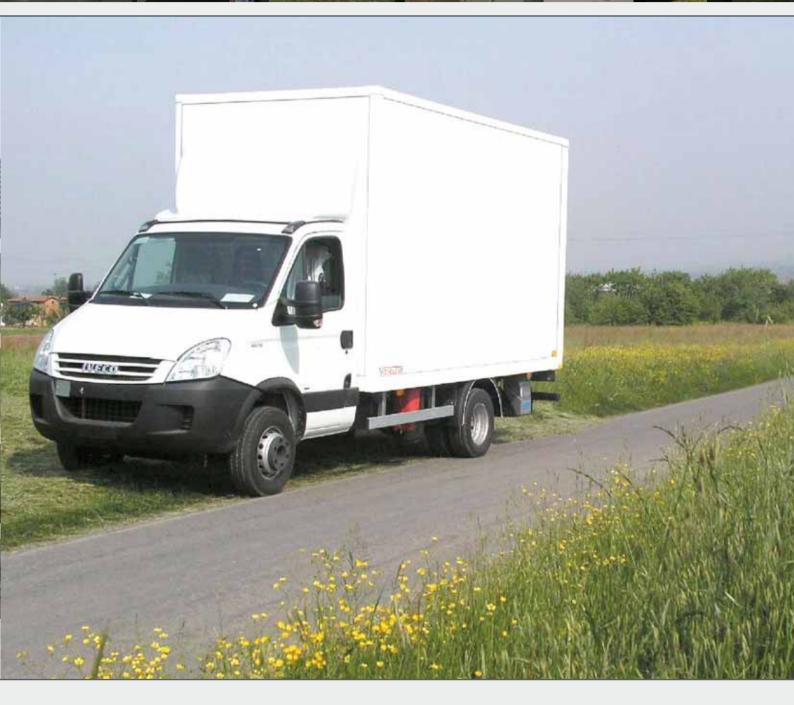

## CENTINATI

La qualità del prodotto è un punto fisso. Il cliente che sceglie Vignolcar ha come obbiettivo quello di avere il meglio, infatti costruiamo i nostri allestimenti con i migliori prodotti presenti sul mercato. Il centinato Vignolcar è un prodotto ad altissima qualità e resistenza, costruito unendo le più moderne tecnologie e l'esperienza di chi fa questo mestiere da più di 40 anni.

Si può scegliere la furgonatura più appropriata alla propria esigenza in modo da lavorare nel migliore dei modi. Anche un personale tecnico esperto vi aiuterà mostrandovi i diversi prodotti offerti dalla nostra produzione.