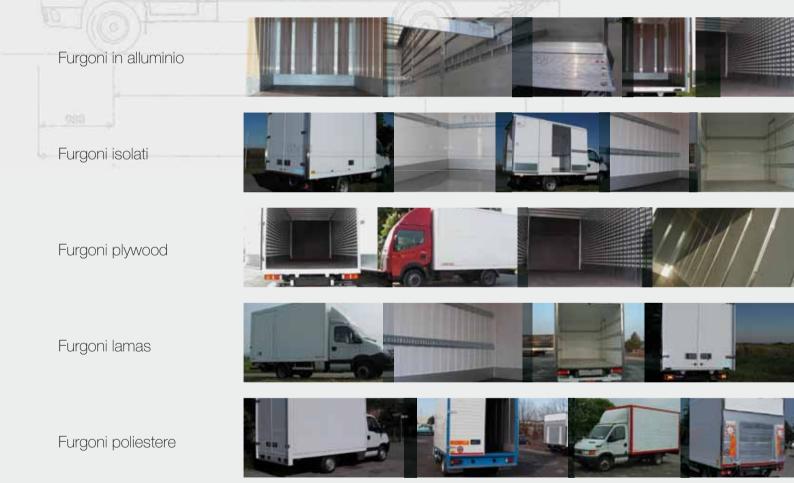

Si può scegliere la furgonatura più appropriata alla propria esigenza in modo da lavorare nel migliore dei modi. Anche un personale tecnico esperto vi aiuterà mostrandovi i diversi prodotti offerti dalla nostra produzione.