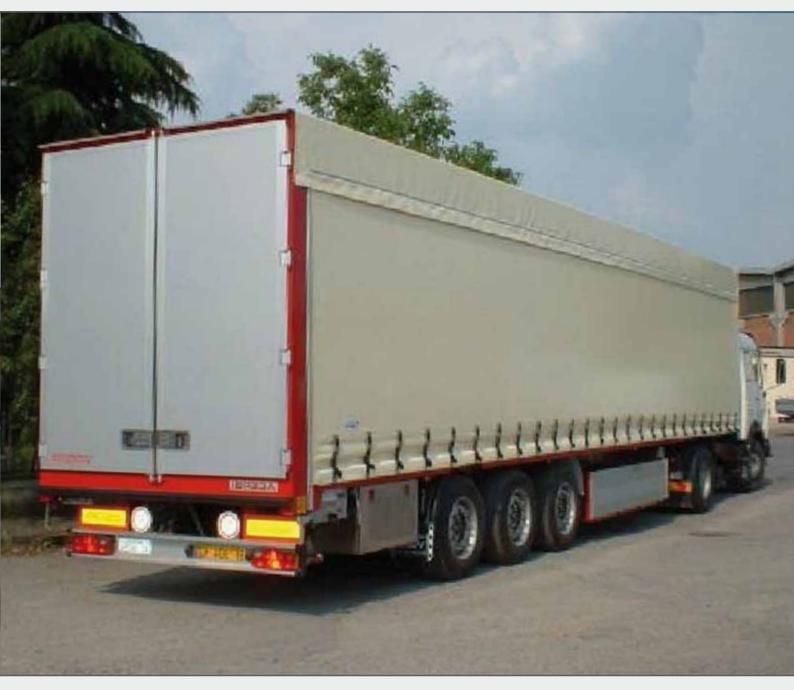

## CENTINATI

La qualità del prodotto è un punto fisso. Il cliente che sceglie Vignolcar ha come obbiettivo quello di avere il meglio, infatti costruiamo i nostri allestimenti con i migliori prodotti presenti sul mercato. Il centinato Vignolcar è un prodotto ad altissima qualità e resistenza, costruito unendo le più moderne tecnologie e l'esperienza di chi fa questo mestiere da più di 40 anni.

Si può scegliere la furgonatura più appropriata alla propria esigenza in modo da lavorare nel migliore dei modi. Anche un personale tecnico esperto vi aiuterà mostrandovi i diversi prodotti offerti dalla nostra produzione.