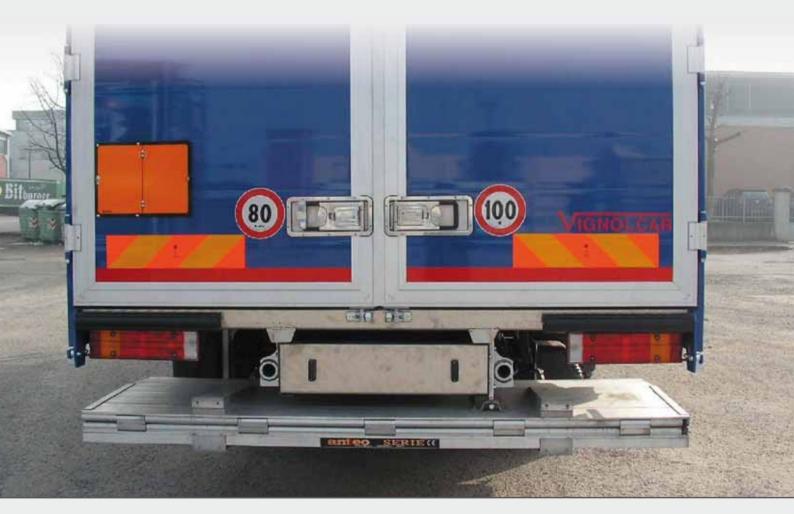

## SPONDE IDRAULICHE

È presente un reparto altamente specializzato dedicato esclusivamente al montaggio, riparazione e manutenzione di sponde idrauliche. Garantiamo un servizio di manutenzione programmata per mantenere la sponda sempre in perfetta efficienza. Offriamo prodotti di DHOLLANTIA, ANTEO, ELEPHANTCAR, DAUTEL e di questi abbiamo la disponibilità di una vasta gamma ricambi. Siamo inoltre officina autorizzata per le assistenze e gli interventi in garanzia delle marche sopra indicate.