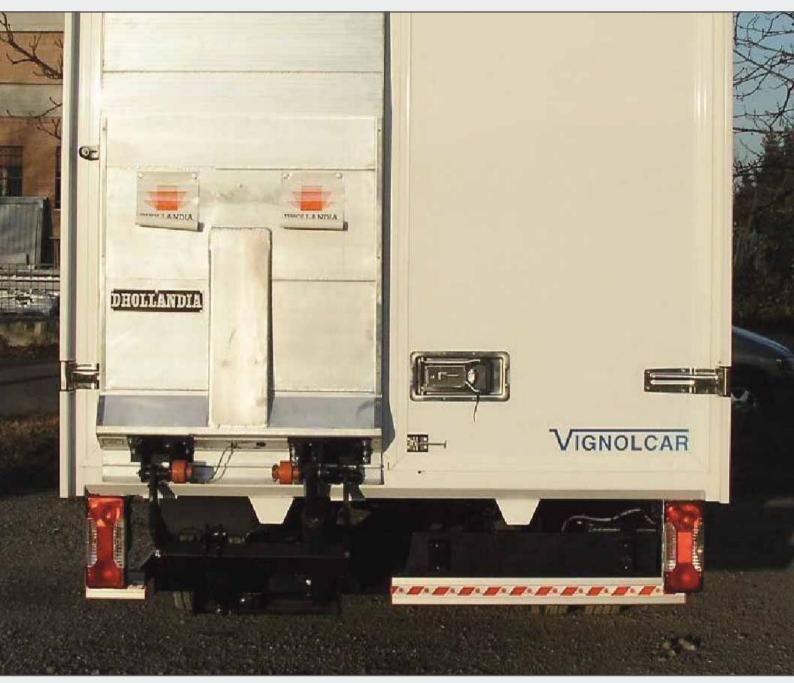

## SPONDE IDRAULICHE

È presente un reparto altamente specializzato dedicato esclusivamente al montaggio, riparazione e manutenzione di sponde idrauliche. Garantiamo un servizio di manutenzione programmata per mantenere la sponda sempre in perfetta efficienza. Offriamo prodotti di DHOLLANTIA, ANTEO, ELEPHANTCAR, DAUTEL e di questi abbiamo la disponibilità di una vasta gamma ricambi. Siamo inoltre officina autorizzata per le assistenze e gli interventi in garanzia delle marche sopra indicate.