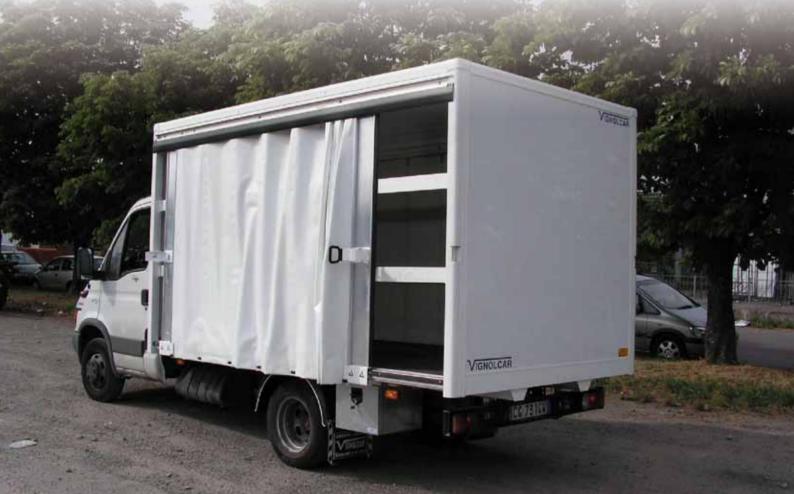

Si può scegliere la furgonatura più appropriata alla propria esigenza in modo da lavorare nel migliore dei modi. Anche un personale tecnico esperto vi aiuterà mostrandovi i diversi prodotti offerti dalla nostra produzione.