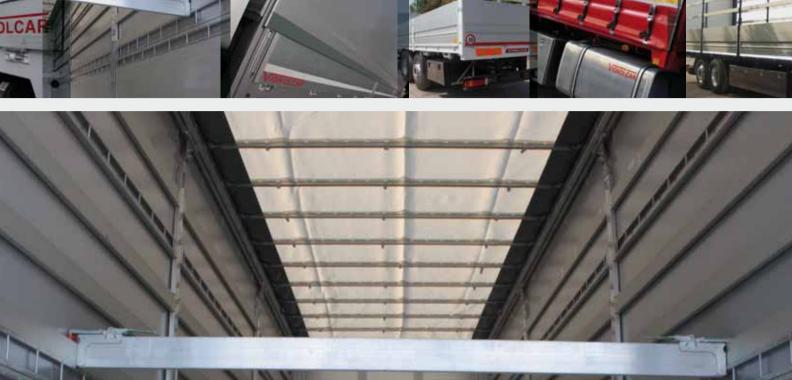

## CENTINATI

La qualità del prodotto è un punto fisso. Il cliente che sceglie Vignolcar ha come obbiettivo quello di avere il meglio, infatti costruiamo i nostri allestimenti con i migliori prodotti presenti sul mercato. Il centinato Vignolcar è un prodotto ad altissima qualità e resistenza, costruito unendo le più moderne tecnologie e l'esperienza di chi fa questo mestiere da più di 40 anni.

Si può scegliere la furgonatura più appropriata alla propria esigenza in modo da lavorare nel migliore dei modi. Anche un personale tecnico esperto vi aiuterà mostrandovi i diversi prodotti offerti dalla nostra produzione.