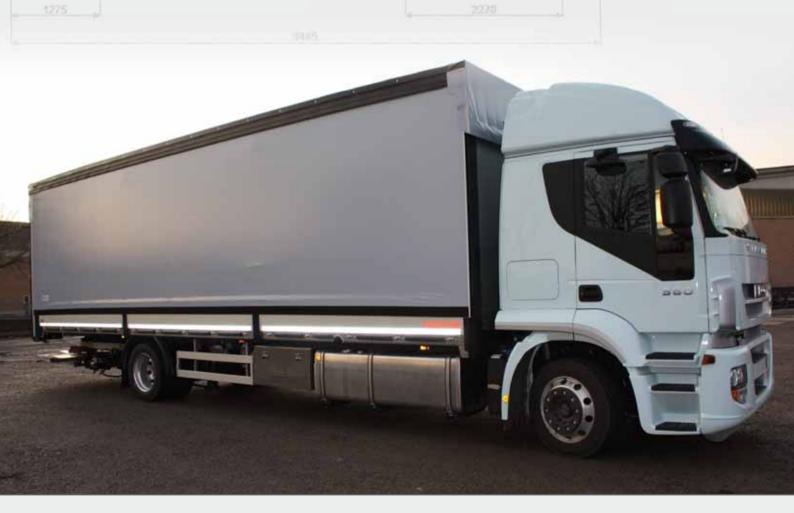

## CENTINATI

La qualità del prodotto è un punto fisso. Il cliente che sceglie Vignolcar ha come obbiettivo quello di avere il meglio, infatti costruiamo i nostri allestimenti con i migliori prodotti presenti sul mercato. Il centinato Vignolcar è un prodotto ad altissima qualità e resistenza, costruito unendo le più moderne tecnologie e l'esperienza di chi fa questo mestiere da più di 40 anni.

Si può scegliere la furgonatura più appropriata alla propria esigenza in modo da lavorare nel migliore dei modi. Anche un personale tecnico esperto vi aiuterà mostrandovi i diversi prodotti offerti dalla nostra produzione.