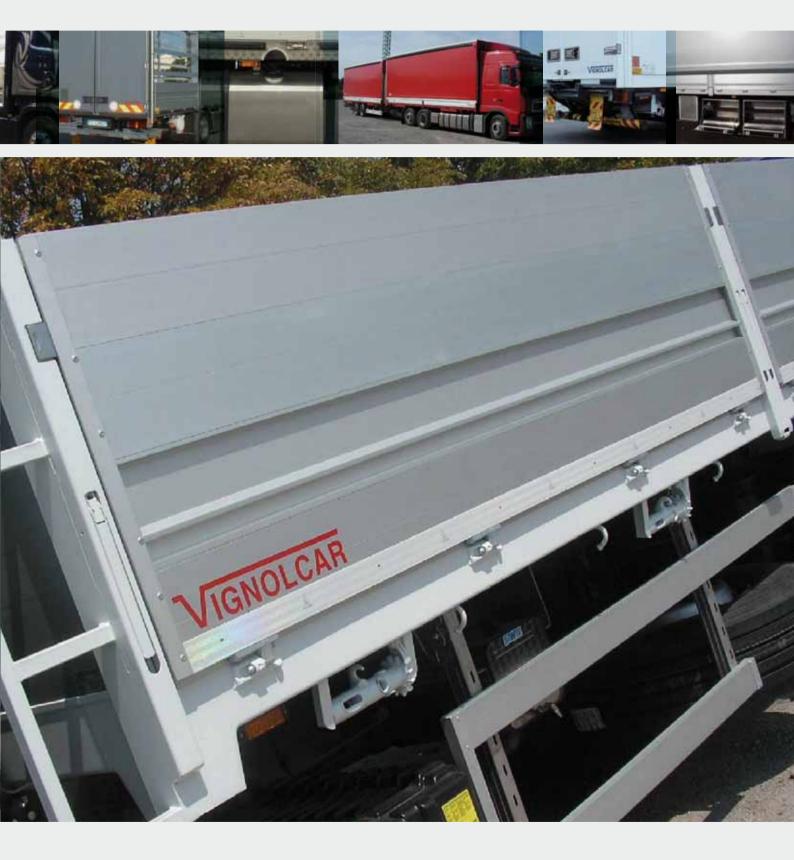

## CENTINATI

La qualità del prodotto è un punto fisso. Il cliente che sceglie Vignolcar ha come obbiettivo quello di avere il meglio, infatti costruiamo i nostri allestimenti con i migliori prodotti presenti sul mercato. Il centinato Vignolcar è un prodotto ad altissima qualità e resistenza, costruito unendo le più moderne tecnologie e l'esperienza di chi fa questo mestiere da più di 40 anni.

Si può scegliere la furgonatura più appropriata alla propria esigenza in modo da lavorare nel migliore dei modi. Anche un personale tecnico esperto vi aiuterà mostrandovi i diversi prodotti offerti dalla nostra produzione.