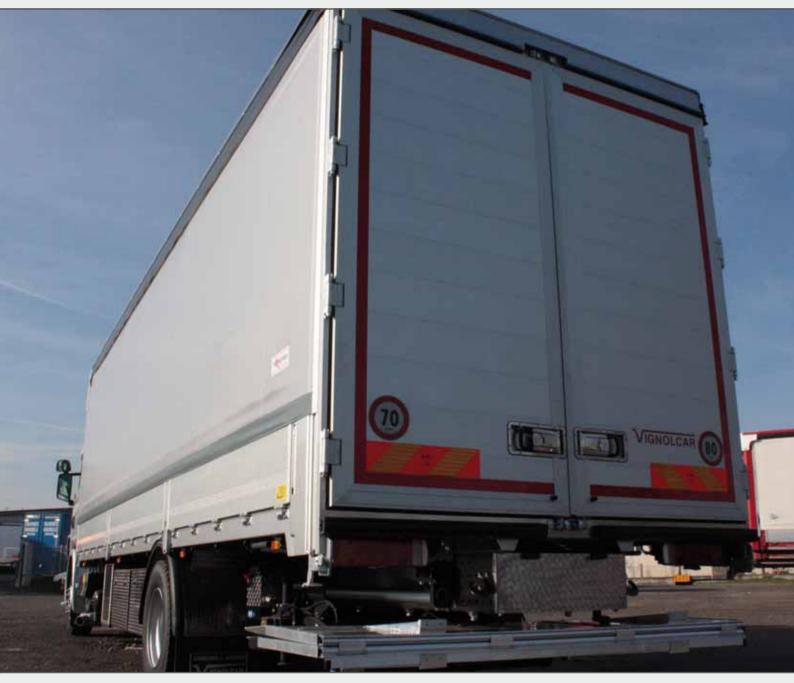

## CENTINATI

La qualità del prodotto è un punto fisso. Il cliente che sceglie Vignolcar ha come obbiettivo quello di avere il meglio, infatti costruiamo i nostri allestimenti con i migliori prodotti presenti sul mercato. Il centinato Vignolcar è un prodotto ad altissima qualità e resistenza, costruito unendo le più moderne tecnologie e l'esperienza di chi fa questo mestiere da più di 40 anni.

Si può scegliere la furgonatura più appropriata alla propria esigenza in modo da lavorare nel migliore dei modi. Anche un personale tecnico esperto vi aiuterà mostrandovi i diversi prodotti offerti dalla nostra produzione.