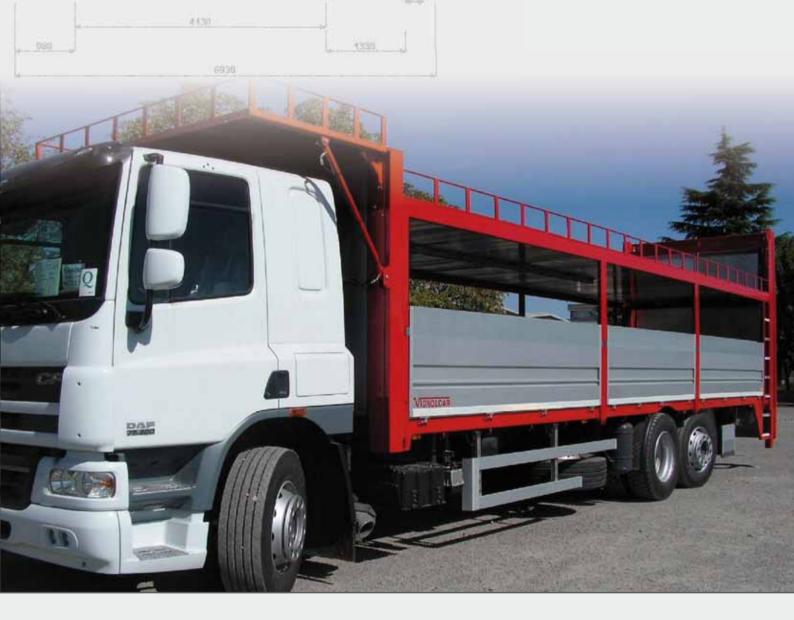

## CENTINATI

La qualità del prodotto è un punto fisso. Il cliente che sceglie Vignolcar ha come obbiettivo quello di avere il meglio, infatti costruiamo i nostri allestimenti con i migliori prodotti presenti sul mercato. Il centinato Vignolcar è un prodotto ad altissima qualità e resistenza, costruito unendo le più moderne tecnologie e l'esperienza di chi fa questo mestiere da più di 40 anni.

Si può scegliere la furgonatura più appropriata alla propria esigenza in modo da lavorare nel migliore dei modi. Anche un personale tecnico esperto vi aiuterà mostrandovi i diversi prodotti offerti dalla nostra produzione.